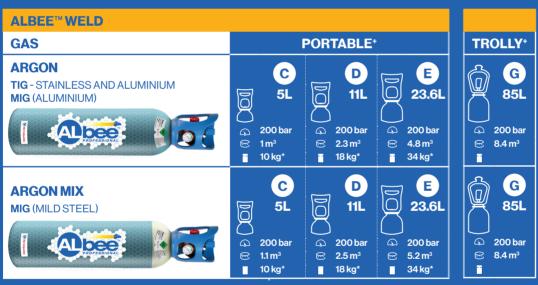

## Easy to choose

There is always an ALbee™ cylinder for your needs:

- ALbee<sup>™</sup> Flame (oxygen/acetylene) for flame welding applications.
- **ALbee™ Weld** Ar and Weld ArMix (argon and argon/carbon dioxide mix) for arc welding.
- ALbee<sup>™</sup> Cool (nitrogen) for HVAC (Heating Ventilation and Air Conditioning) equipment maintenance and installation, inerting and purging.

## Easy to Choose

<sup>\*</sup>Always take care when transporting and handling cylinders. Please use the appropriate transport and safety equipment when handling your ALbee™ cylinder and always refer to the SDS before handling your cylinder.