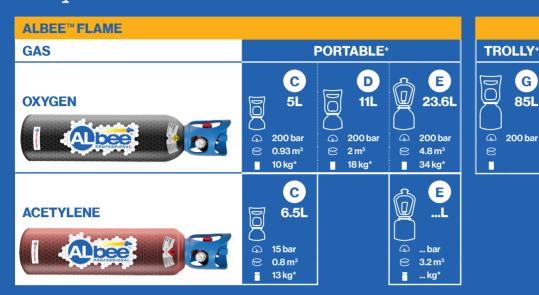

## Easy to choose

There is always an ALbee™ cylinder for your needs:

- ALbee<sup>™</sup> Flame (oxygen/acetylene) for flame welding applications.
- **ALbee™ Weld** Ar and Weld ArMix (argon and argon/carbon dioxide mix) for arc welding.
- ALbee<sup>™</sup> Cool (nitrogen) for HVAC (Heating Ventilation and Air Conditioning) equipment maintenance and installation, inerting and purging.

## Easy to Choose

<sup>\*</sup>Always take care when transporting and handling cylinders. Please use the appropriate transport and safety equipment when handling your ALbee™ cylinder and always refer to the SDS before handling your cylinder.