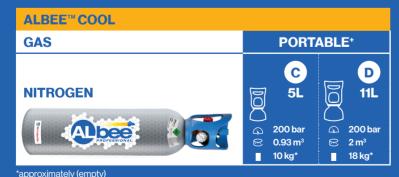

## Easy to choose

There is always an ALbee™ cylinder for your needs:

- ALbee<sup>™</sup> Flame (oxygen/acetylene) for flame welding applications.
- **ALbee™ Weld** Ar and Weld ArMix (argon and argon/carbon dioxide mix) for arc welding.
- ALbee<sup>™</sup> Cool (nitrogen) for HVAC (Heating Ventilation and Air Conditioning) equipment maintenance and installation, inerting and purging.

## Easy to Choose

<sup>\*</sup>Always take care when transporting and handling cylinders. Please use the appropriate transport and safety equipment when handling your ALbee™ cylinder and always refer to the SDS before handling your cylinder.