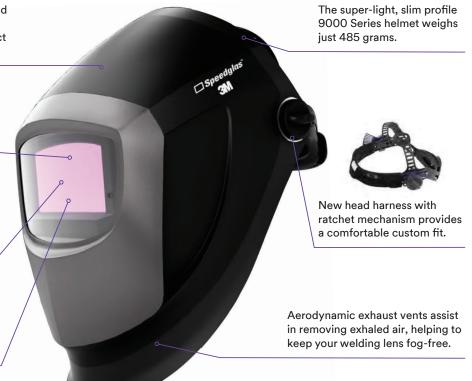

## Slim and lightweight, with precision optics

Compliant with Australian and New Zealand Standard AS/NZS1337.1 for high impact eye and face protection.

Lens reacts down to an industry-leading 1 amp and has the highest optical classification (1/1/1).

Speedglas™ 9002NC lens is compatible with existing Speedglas 9000 Series helmets.

Upgraded welding lens now has True-View for improved colour and contour recognition.

## Freedom of movement

Shield width

The slim profile offers increased freedom of movement in tight places.

## A legend has returned

Many welders think our classic Speedglas helmet 9000 has the ideal blend of shape and balance.

The 9002NC welding lens is also compatible with all existing Speedglas 9000 series welding helmets.