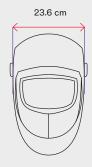

## Freedom of movement

Shield width

The slim profile offers increased freedom of movement in tight places.