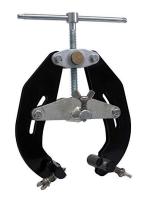

## **ULTRA™ QWIK CLAMP**

The Sumner\* ULTRA™ Clamp is a fast, accurate fit-up tool for pipe to pipe, pipe to fitting and other fit-up needs.

- Push button design allows for rapid action setting and fine tune thread adjustment
- Accurate fit-up of 1" through 12" pipe
- Rugged frame, built for jobsite use
- Stainless steel alignment screws
- Operating handle repositions for close work
- Fine adjustment screws for quick fit-up
- Lightweight for overhead work
- Available in three sizes

1-2.5" ULTRA<sup>™</sup> Qwik Clamp 2-6" ULTRA

2-6" ULTRA™ Qwik Clamp

5-12" ULTRA™ Qwik Clamp

Pipe to pipe

Pipe to flange

Pipe to tee

Pipe to fitting

| ITEM # | DESCRIPTION                  | MODEL # | UPC          | MINIMUM PIPE CAPACITY | MAXIMUM PIPE CAPACITY |
|--------|------------------------------|---------|--------------|-----------------------|-----------------------|
| 781130 | ULTRA™ Clamp for 1-2.5" Pipe | UC1-2.5 | 661165811308 | 1"                    | 2.5"                  |
| 781150 | ULTRA™ Clamp for 2-6" Pipe   | UC2-6   | 661165811506 | 2"                    | 6"                    |
| 781170 | ULTRA™ Clamp for 5-12" Pipe  | UC5-12  | 661165811704 | 5"                    | 12"                   |