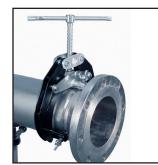

## **ULTRA™ QWIK CLAMP**

The Sumner\* ULTRA™ Clamp is a fast, accurate fit-up tool for pipe to pipe, pipe to fitting and other fit-up needs.

- Push button design allows for rapid action setting and fine tune thread adjustment
- Accurate fit-up of 1" through 12" pipe
- Rugged frame, built for jobsite use
- Stainless steel alignment screws
- Operating handle repositions for close work
- Fine adjustment screws for quick fit-up
- Lightweight for overhead work
- Available in three sizes

1-2.5" ULTRA<sup>™</sup> Qwik Clamp 2-6" ULTRA

2-6" ULTRA™ Qwik Clamp

5-12" ULTRA™ Qwik Clamp

Pipe to pipe

Pipe to flange

Pipe to tee

Pipe to fitting

| ITEM # | DESCRIPTION                  | MODEL # | UPC          | MINIMUM PIPE CAPACITY | MAXIMUM PIPE CAPACITY |
|--------|------------------------------|---------|--------------|-----------------------|-----------------------|
| 781130 | ULTRA™ Clamp for 1-2.5" Pipe | UC1-2.5 | 661165811308 | 1"                    | 2.5"                  |
| 781150 | ULTRA™ Clamp for 2-6" Pipe   | UC2-6   | 661165811506 | 2"                    | 6"                    |
| 781170 | ULTRA™ Clamp for 5-12" Pipe  | UC5-12  | 661165811704 | 5"                    | 12"                   |