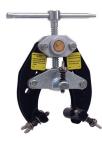

## **ULTRA™ QWIK CLAMP**

The Sumner\* ULTRA™ Clamp is a fast, accurate fit-up tool for pipe to pipe, pipe to fitting and other fit-up needs.

- Push button design allows for rapid action setting and fine tune thread adjustment
- Accurate fit-up of 1" through 12" pipe
- Rugged frame, built for jobsite use
- Stainless steel alignment screws
- Operating handle repositions for close work
- Fine adjustment screws for quick fit-up
- Lightweight for overhead work
- Available in three sizes

1-2.5" ULTRA<sup>™</sup> Qwik Clamp 2-6" ULTRA

2-6" ULTRA™ Qwik Clamp

5-12" ULTRA™ Qwik Clamp

Pipe to pipe

Pipe to flange

Pipe to tee

Pipe to fitting

| ITEM # | DESCRIPTION                  | MODEL # | UPC          | MINIMUM PIPE CAPACITY | MAXIMUM PIPE CAPACITY |
|--------|------------------------------|---------|--------------|-----------------------|-----------------------|
| 781130 | ULTRA™ Clamp for 1-2.5" Pipe | UC1-2.5 | 661165811308 | 1"                    | 2.5"                  |
| 781150 | ULTRA™ Clamp for 2-6" Pipe   | UC2-6   | 661165811506 | 2"                    | 6"                    |
| 781170 | ULTRA™ Clamp for 5-12" Pipe  | UC5-12  | 661165811704 | 5"                    | 12"                   |