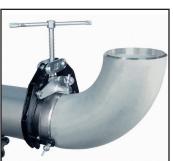

## **ULTRA™ QWIK CLAMP**

The Sumner\* ULTRA™ Clamp is a fast, accurate fit-up tool for pipe to pipe, pipe to fitting and other fit-up needs.

- Push button design allows for rapid action setting and fine tune thread adjustment
- Accurate fit-up of 1" through 12" pipe
- Rugged frame, built for jobsite use
- Stainless steel alignment screws
- Operating handle repositions for close work
- Fine adjustment screws for quick fit-up
- Lightweight for overhead work
- Available in three sizes

1-2.5" ULTRA<sup>™</sup> Qwik Clamp 2-6" ULTRA

2-6" ULTRA™ Qwik Clamp

5-12" ULTRA™ Qwik Clamp

Pipe to pipe

Pipe to flange

Pipe to tee

Pipe to fitting

| ITEM # | DESCRIPTION                  | MODEL # | UPC          | MINIMUM PIPE CAPACITY | MAXIMUM PIPE CAPACITY |
|--------|------------------------------|---------|--------------|-----------------------|-----------------------|
| 781130 | ULTRA™ Clamp for 1-2.5" Pipe | UC1-2.5 | 661165811308 | 1"                    | 2.5"                  |
| 781150 | ULTRA™ Clamp for 2-6" Pipe   | UC2-6   | 661165811506 | 2"                    | 6"                    |
| 781170 | ULTRA™ Clamp for 5-12" Pipe  | UC5-12  | 661165811704 | 5"                    | 12"                   |