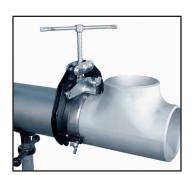

## **ULTRA™ QWIK CLAMP**

The Sumner\* ULTRA™ Clamp is a fast, accurate fit-up tool for pipe to pipe, pipe to fitting and other fit-up needs.

- Push button design allows for rapid action setting and fine tune thread adjustment
- Accurate fit-up of 1" through 12" pipe
- Rugged frame, built for jobsite use
- Stainless steel alignment screws
- Operating handle repositions for close work
- Fine adjustment screws for quick fit-up
- Lightweight for overhead work
- Available in three sizes

1-2.5" ULTRA<sup>™</sup> Qwik Clamp 2-6" ULTRA

2-6" ULTRA™ Qwik Clamp

5-12" ULTRA™ Qwik Clamp

Pipe to pipe

Pipe to flange

Pipe to tee

Pipe to fitting

| ITEM # | DESCRIPTION                  | MODEL # | UPC          | MINIMUM PIPE CAPACITY | MAXIMUM PIPE CAPACITY |
|--------|------------------------------|---------|--------------|-----------------------|-----------------------|
| 781130 | ULTRA™ Clamp for 1-2.5" Pipe | UC1-2.5 | 661165811308 | 1"                    | 2.5"                  |
| 781150 | ULTRA™ Clamp for 2-6" Pipe   | UC2-6   | 661165811506 | 2"                    | 6"                    |
| 781170 | ULTRA™ Clamp for 5-12" Pipe  | UC5-12  | 661165811704 | 5"                    | 12"                   |