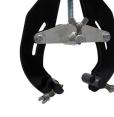

## **ULTRA™ QWIK CLAMP**

The Sumner\* ULTRA™ Clamp is a fast, accurate fit-up tool for pipe to pipe, pipe to fitting and other fit-up needs.

- Push button design allows for rapid action setting and fine tune thread adjustment
- Accurate fit-up of 1" through 12" pipe
- Rugged frame, built for jobsite use
- Stainless steel alignment screws
- Operating handle repositions for close work
- Fine adjustment screws for quick fit-up
- Lightweight for overhead work
- Available in three sizes

1-2.5" ULTRA<sup>™</sup> Qwik Clamp 2-6" ULTRA

2-6" ULTRA™ Qwik Clamp

5-12" ULTRA™ Qwik Clamp

Pipe to pipe

Pipe to flange

Pipe to tee

Pipe to fitting

| ITEM # | DESCRIPTION                  | MODEL # | UPC          | MINIMUM PIPE CAPACITY | MAXIMUM PIPE CAPACITY |
|--------|------------------------------|---------|--------------|-----------------------|-----------------------|
| 781130 | ULTRA™ Clamp for 1-2.5" Pipe | UC1-2.5 | 661165811308 | 1"                    | 2.5"                  |
| 781150 | ULTRA™ Clamp for 2-6" Pipe   | UC2-6   | 661165811506 | 2"                    | 6"                    |
| 781170 | ULTRA™ Clamp for 5-12" Pipe  | UC5-12  | 661165811704 | 5"                    | 12"                   |