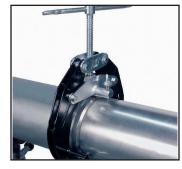

## **ULTRA™ QWIK CLAMP**

The Sumner\* ULTRA™ Clamp is a fast, accurate fit-up tool for pipe to pipe, pipe to fitting and other fit-up needs.

- Push button design allows for rapid action setting and fine tune thread adjustment
- Accurate fit-up of 1" through 12" pipe
- Rugged frame, built for jobsite use
- Stainless steel alignment screws
- Operating handle repositions for close work
- Fine adjustment screws for quick fit-up
- Lightweight for overhead work
- Available in three sizes

1-2.5" ULTRA<sup>™</sup> Qwik Clamp 2-6" ULTRA

2-6" ULTRA™ Qwik Clamp

5-12" ULTRA™ Qwik Clamp

Pipe to pipe

Pipe to flange

Pipe to tee

Pipe to fitting

| ITEM # | DESCRIPTION                  | MODEL # | UPC          | MINIMUM PIPE CAPACITY | MAXIMUM PIPE CAPACITY |
|--------|------------------------------|---------|--------------|-----------------------|-----------------------|
| 781130 | ULTRA™ Clamp for 1-2.5" Pipe | UC1-2.5 | 661165811308 | 1"                    | 2.5"                  |
| 781150 | ULTRA™ Clamp for 2-6" Pipe   | UC2-6   | 661165811506 | 2"                    | 6"                    |
| 781170 | ULTRA™ Clamp for 5-12" Pipe  | UC5-12  | 661165811704 | 5"                    | 12"                   |