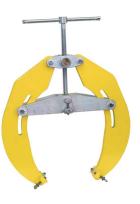

## **ULTRA™ QWIK FIT**

The Sumner\* ULTRA<sup>™</sup> Qwik Fit is a fast, accurate fit-up tool for pipe to pipe, pipe to fitting and other fit-up needs with a quick button release.

- Push button design allows for rapid action setting and fine tune threaded adjustment
- Accurate fit-up of 1" through 12" pipe
- Rugged frame, built for jobsite use
- Stainless steel contacts & alignment screws
- Operating handle repositions for close work
- Fine adjustment screws for quick fit-up
- Lightweight for overhead work
- Available in three sizes

## 5-12" ULTRA™ Qwik Fit

| ITEM # | DESCRIPTION                     | MODEL #  | UPC          | MINIMUM PIPE CAPACITY | MAXIMUM PIPE CAPACITY |
|--------|---------------------------------|----------|--------------|-----------------------|-----------------------|
| 781540 | ULTRA™ Qwik Fit for 1-2.5" Pipe | UQF1-2.5 | 661165815405 | 1"                    | 2.5"                  |
| 781550 | ULTRA™ Qwik Fit for 2-6" Pipe   | UQF2-6   | 661165815504 | 2"                    | 6"                    |
| 781560 | ULTRA™ Qwik Fit for 5-12" Pipe  | UQF5-12  | 661165815603 |                       | 12"                   |