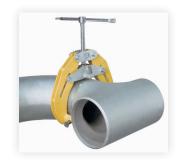

Fit up two 90° fittings

Fit up 90° fittings to tee

1-2.5" ULTRA™ Qwik Fit

2-6" ULTRA™ Qwik Fit