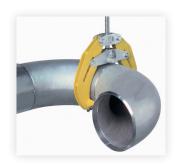

Fit up two 90° fittings

Fit up 90° fittings to tee

1-2.5" ULTRA™ Qwik Fit

2-6" ULTRA™ Qwik Fit