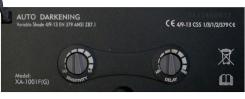

#### XA-1001F(G) Control Panel

#### **Technical Data**

ADF Modell Controls Cartridge Size Viewing Field Classification Arc Sensors Light Mode: Weld Mode: **TIG Suitable** Switching Speed @ 23°C Sensitivity Setting Delay Control Grind Function: Grind Warning Flash Low Battery Indicator **Operating Temperature** Storgae Temperature Power Control Power Supply Total Weight Standards Warranty

XA-1001F(G) Analogue 97mm x 118mm 104mm x 47mm 1/1/1/2 2 x Independent Photo Sensors Shade 4 Variable Shade: Din 9-13 Min 5 Amps 0.08ms Adjusts for varying ambient light Adjusts dark-to-light state 0.1 to 0.9 sec Yes Yes Yes, indicates battery life 2-3 days -10°C to 65°C