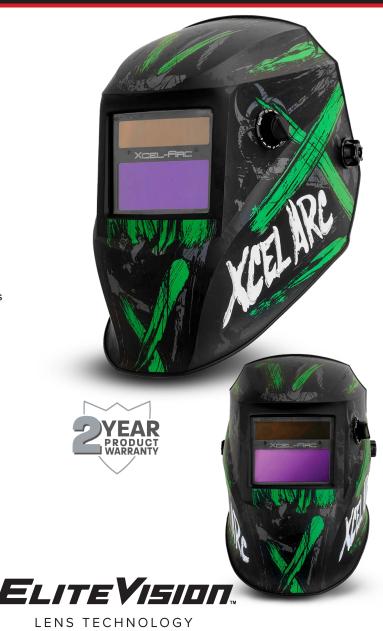

# XCEL-ARC

## **TOXIC** MIG/MMA/TIG Compatible

High Quality, Low Cost, Solar Cell Powered Analogue Lens with Internal Controls 2 Independent Sensors

#### Overview

The Xcel-Arc TOXIC helmet is a low cost, high quality automatic welding helmet that's suitable for almost all welding applications. The TOXIC helmet includes an externally operated Grind Mode function, as well as ELITEVITION<sup>™</sup> and the latest Comfort Headgear design. The TOXIC helmet features two independent arc sensors with solar powered cells, features external shade adjustment with variable shade 9-13 and is TIG operable to 5 amps. Internal controls include adjustable time Delay to clear state and Sensitivity for triggering to dark state. The TOXIC helmet is a lightweight and comfortable design offering excellent neck coverage and protection whilst the unique shape design helps channel welding fumes away from the helmet and face area. DIN standard approval guarantees maximum eye protection during welding. The high quality and low cost of the TOXIC helmet makes it without doubt the best value for money entry-level automatic welding helmet on the market today. The TOXIC helmet is backed with a 2-year warranty for your peace of mind.