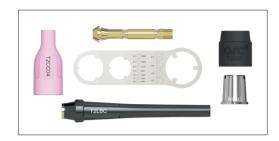

## TIG WELDING TORCHES ARC T SERIES STARTER KITS

The Arc Collet Body Starter Kits include everything you need to get started

| Collet Body Starter Kits |                                     |   |    |     |     |
|--------------------------|-------------------------------------|---|----|-----|-----|
| Part No.                 | Description                         | 2 | ద్ | NE. | 74M |
| SCB1*                    | Small Collet Body Starter Kit 1.0mm | • | •  | •   | •   |
| SCB2                     | Small Collet Body Starter Kit 1.6mm |   |    |     |     |
| SCB3*                    | Small Collet Body Starter Kit 2.0mm |   |    |     |     |
| SCB4                     | Small Collet Body Starter Kit 2.4mm |   |    |     |     |
| SCB5                     | Small Collet Body Starter Kit 3.2mm |   |    |     |     |
| SCB6*                    | Small Collet Body Starter Kit 4.0mm |   |    |     |     |