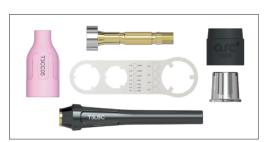

## TIG WELDING TORCHES ARC T SERIES STARTER KITS

The Arc Gas Lens Body Starter Kits include everything you need to get started

| Gas Lens Body Starter Kits |                                        |   |   |     |     |
|----------------------------|----------------------------------------|---|---|-----|-----|
| Part No.                   | Description                            | 2 | Ŗ | NE. | 74N |
| MGL1*                      | Medium Gas Lens Body Starter Kit 1.0mm | • | • | •   | •   |
| MGL2                       | Medium Gas Lens Body Starter Kit 1.6mm |   |   |     |     |
| MGL3*                      | Medium Gas Lens Body Starter Kit 2.0mm |   |   |     |     |
| MGL4                       | Medium Gas Lens Body Starter Kit 2.4mm |   |   |     |     |
| MGL5                       | Medium Gas Lens Body Starter Kit 3.2mm |   |   |     |     |
| MGL6*                      | Medium Gas Lens Body Starter Kit 4.0mm |   | • |     |     |