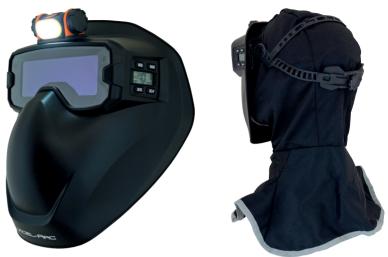

## **RAZORSHIELD** Digital Welding Mask

**Removable Auto-Darkening Goggles** MIG/MMA/TIG/Plasma & Gas Compatiable Intergal LED Headlamp

> 171.5 x 77.5mm 110 x 40mm

Part-No

XA-SH1

XA-SH2

XA-SH3

XA-SH4

XA-SH5

XA-SH6

XA-SH7

XA-SH8

XA-SH9

- External Digital Control Panel
- Weld, Cut & Grind Modes
- Sensitivy & Delay Control
- 2 x Arc Sensors
- External LED Headlamp
- Comfort Head Harness
- · Low Profile Design
- Respirator Half Mask Compatible •
- **Easily Replaceable Batteries** •

#### Overview

The new RazorShield from Xcel-Arc is an excellent low-profile solution for welding in confined spaces where access with traditional welding helmets is limited. Ideal for all welding work from industrial to hobby applications, the RazorShield can also be worn in conjunction with a hard hat, making it ideal for construction and site welding work. The digitally controlled Auto-Darkening Goggles are easily detached from the protective faceshield, allowing them to be used separately when required. Dual Arc Sensors, Shade and Sensitivity Controls and the latest generation of True Colour™ technology combine to provide a clear, natural view of the work and your surroundings while the integral Grind Mode allows for seamless workflow in metal fabrication work. The protective faceshield and flame-retardant hood provide head and neck coverage for both UV/IR rays and weld spatter while an integral LED Headlamp provides additional visibility in dark or confined spaces. The narrow design of the RazorShield also allows the use of a low-profile half mask respirator such as the Elipse™ Respirator for ultimate protection from welding hazards.