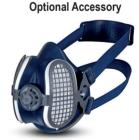

### **GEN-2 TRUE COLOUR** LENS TECHNOLOGY

ELIPSE<sup>™</sup> Half Mask P2 Respirator S/M: XA-MASK-SM M/L XA-MASK-ML

#### Overview

The new RazorShield from Xcel-Arc is an excellent low-profile solution for welding in confined spaces where access with traditional welding helmets is limited. Ideal for all welding work from industrial to hobby applications, the RazorShield can also be worn in conjunction with a hard hat, making it ideal for construction and site welding work. The digitally controlled Auto-Darkening Goggles are easily detached from the protective faceshield, allowing them to be used separately when required. Dual Arc Sensors, Shade and Sensitivity Controls and the latest generation of True Colour™ technology combine to provide a clear, natural view of the work and your surroundings while the integral Grind Mode allows for seamless workflow in metal fabrication work. The protective faceshield and flame-retardant hood provide head and neck coverage for both UV/IR rays and weld spatter while an integral LED Headlamp provides additional visibility in dark or confined spaces. The narrow design of the RazorShield also allows the use of a low-profile half mask respirator such as the Elipse™ Respirator for ultimate protection from welding hazards.