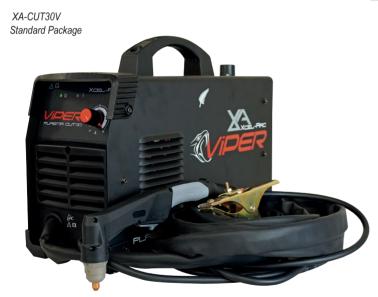

## **VIPER CUT30 PLASMA**

**30 Amp Inverter Plasma Cutter** 

Cuts: Steels, Stainless, Cast Iron, Brass, Copper. Aluminium

## **VIPER CUT30**

### Overview

The VIPER CUT30 from Xcel-Arc is a new generation, low cost single phase Plasma Cutting machine produced using modern IGBT inverter technology. Designed to meet the needs of the price conscious non-commercial user without compromising on quality, this machine is as reliable and robust as you would expect a machine bearing the Xcel-Arc name to be. The VIPER CUT30 produces a high temperature plasma stream enabling efficient cutting of all electrically conductive materials including steel, cast Iron, stainless steel, copper, aluminium brass etc. The high quality Suregrip SC40 Plasma Torch provides non contact Pilot Arc Ignition allowing for postive clean starts everytime. The Direct-Connect SC40 Plasma Torch with 4mtr cable uses low-cost wear consumables with the additional benefit of longer life cycle of both Electrodes and Cutting Tips. The VIPER CUT30 is an exceptional machine for the price and is suitable for a wide range of applications including light engineering, sheet metal fabrication, site work, automotive panel repair, ducting work and general repair and maintenance work. The VIPER CUT30 offers great portability with the power to get the job done at a great price.

Built to our specification and manufactured in compliance to AS/NZ60974-1

**Product Code: XA-CUT30V-K** 

Standard Package includes: VIPER CUT30 Machine, Direct connect SC40 Plasma Torch 4m, Direct Connect 3m Earth Lead