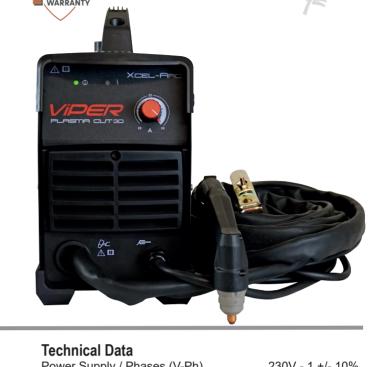

## **VIPER CUT30 PLASMA**

**30 Amp Inverter Plasma Cutter** 

Cuts: Steels, Stainless, Cast Iron, Brass, Copper. Aluminium

## **VIPER CUT30**

### Overview

The VIPER CUT30 from Xcel-Arc is a new generation, low cost single phase Plasma Cutting machine produced using modern IGBT inverter technology. Designed to meet the needs of the price conscious non-commercial user without compromising on quality, this machine is as reliable and robust as you would expect a machine bearing the Xcel-Arc name to be. The VIPER CUT30 produces a high temperature plasma stream enabling efficient cutting of all electrically conductive materials including steel, cast Iron, stainless steel, copper, aluminium brass etc. The high quality Suregrip SC40 Plasma Torch provides non contact Pilot Arc Ignition allowing for postive clean starts everytime. The Direct-Connect SC40 Plasma Torch with 4mtr cable uses low-cost wear consumables with the additional benefit of longer life cycle of both Electrodes and Cutting Tips. The VIPER CUT30 is an exceptional machine for the price and is suitable for a wide range of applications including light engineering, sheet metal fabrication, site work, automotive panel repair, ducting work and general repair and maintenance work. The VIPER CUT30 offers great portability with the power to get the job done at a great price.

Built to our specification and manufactured in compliance to AS/NZ60974-1

**Product Code: XA-CUT30V-K** 

Standard Package includes: VIPER CUT30 Machine, Direct connect SC40 Plasma Torch 4m, Direct Connect 3m Earth Lead