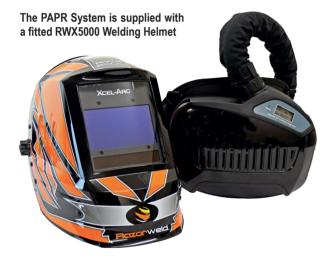

Fitted with the advanced wide-view RWX-5000 series helmet featuring the latest digitally-controlled auto darkening filter, adjustable from shade 5-9 and shade 9-13 makes it ideal for MMA, TIG and MIG welding, as well as Plasma Cutting and even grinding applications. The switching time from light to dark is approximately 0.0001 second. The delay time from dark to light may be adjusted between 0.1 and 0.9 seconds. The RWX-5000 is a lightweight and comfortable design offering excellent neck coverage and protection.

The combination of the RazorWeld PAPR unit and the RWX-5000 helmet provides you with standards-approved and certified welding protection ensuring the highest levels of welding safety whilst at a highly competitive price.