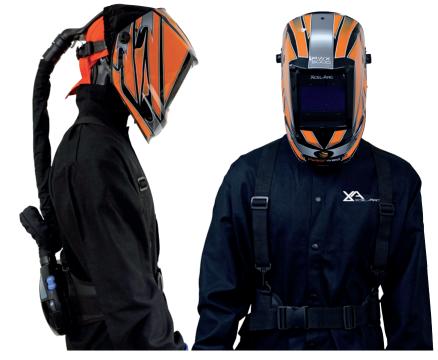

#### Overview

The Razorweld PAPR system provides industrial level protection for the most extreme welding applications and environments where effective and reliable eye and respiratory protection is an absolute must. This is a Powered Air Purifying Respirator system built with a tough robust exterior yet is comfortable and lightweight. The ergonomic design, lightweight shell, fully adjustable head gear & back harness delivers maximum comfort during long welding periods. The guick-disconnect and swivel breathing tube provides easy adjustability to accommodate space restraints. The automatic detecting control system provides constantly stable clean air. The LCD display clearly shows airflow level, battery charge level and filter status. 3 levels of airflow provide increased comfort for varied working conditions and a flashing and audible alarm indicates low battery, low airflow, filter blockage and high battery temperature. The respirator unit is fitted with a spark filter and replaceable pre-filter to protect and extend the life of the main filter. The 12-volt, 4400MAh lithium-ion battery provides for up to 8 hours use on level 1, 6 hours on level 2 and 4 hours on level 3 airflow setting. The battery requires a 3 hour charge at a maximum of 500 charge cycles. A handy, easy to use flow-check meter is provided to ensure the correct airflow is present for maximum protection.

The combination of the RazorWeld PAPR unit and the RWX-5000 helmet provides you with standards-approved and certified welding protection ensuring the highest levels of welding safety whilst at a highly competitive price.