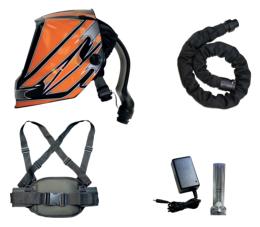

#### Part-No **Description**

XA-PAPR Razorweld RWX5000 Powered Air Purifying Respirator System

includes: PAPR System, RWX5000 Series Helmet, Battery Charger, Flow Check, Carry Bag